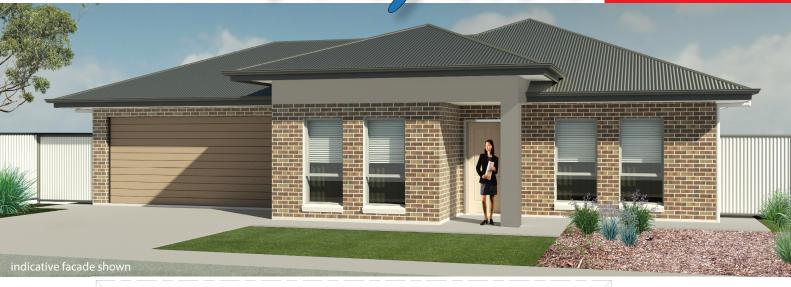

## Augusta 234

## **Includes:**

- concrete slab on ground
- brick veneer construction (bricks to be
- 2.7m ceilings with cornice throughout
- Colorbond roof (colour to be selected)
- concrete paths, alfresco & driveway
- aluminium frame sliding doors and windows with screens & locks
- garage roller door with remote