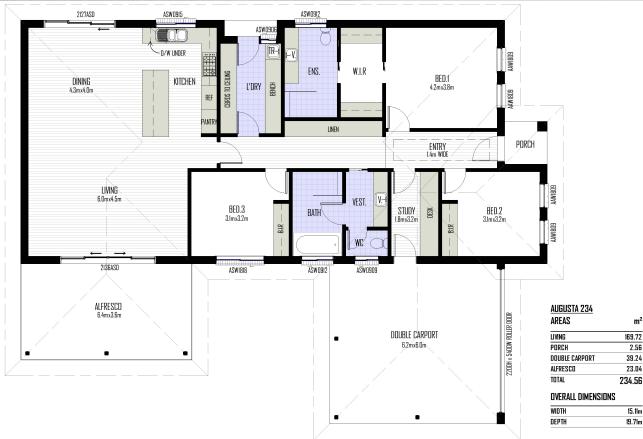

## Augusta 234

## **Includes:**

- concrete slab on ground
- brick veneer construction (bricks to be
- 2.7m ceilings with cornice throughout
- Colorbond roof (colour to be selected)
- concrete paths, alfresco & driveway
- aluminium frame sliding doors and windows with screens & locks
- garage roller door with remote

- carpet to bedrooms
- ceramic tiles to wet areas
- quality woodgrain vinyl planks to remaining living areas, study, etc.
- kitchen with rolled laminate bench tops, laminate doors/drawers
- kitchen appliance package
- sliding doors to built in robes
- hanging rails & shelf to walk in robe

- ducted reverse cycle air-conditioner
- electric boost solar hot water service
- LED downlights to living areas
- ceiling fan w/ LED light to bedrooms
- Stratco Colorbond fencing & gates
- rainwater tank and pressure pump - connection to community septic
- system
- 6 Star Energy Rating