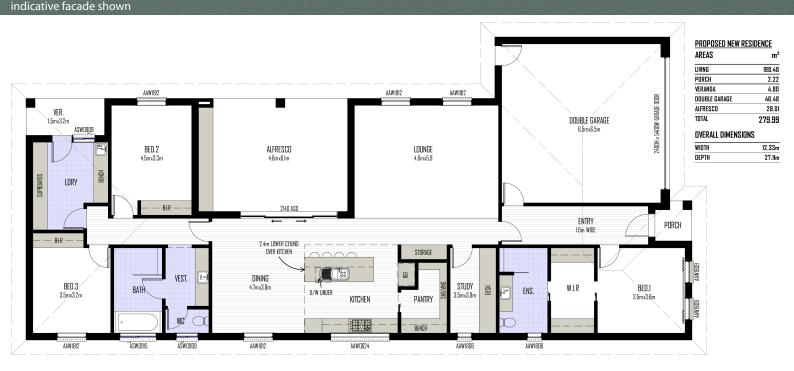

## Includes:

- concrete slab on ground
- brick veneer construction (bricks to be selected)
- 2.7m ceilings with cornice throughout
- Colorbond roof (colour to be selected)
- concrete paths, alfresco & driveway
- aluminium frame sliding doors and windows with screens & locks
- garage roller door with remote

- carpet to bedrooms
- ceramic tiles to wet areas
- quality woodgrain vinyl planks to remaining living areas, study, etc.
- kitchen with rolled laminate bench tops, laminate doors/drawers
- kitchen appliance package
- sliding doors to built in robes

The smart choice in building

- hanging rails & shelf to walk in robe

- ducted reverse cycle air-conditioner
- electric boost solar hot water service
- LED downlights to living areas
- ceiling fan w/ LED light to bedrooms
- Stratco Colo