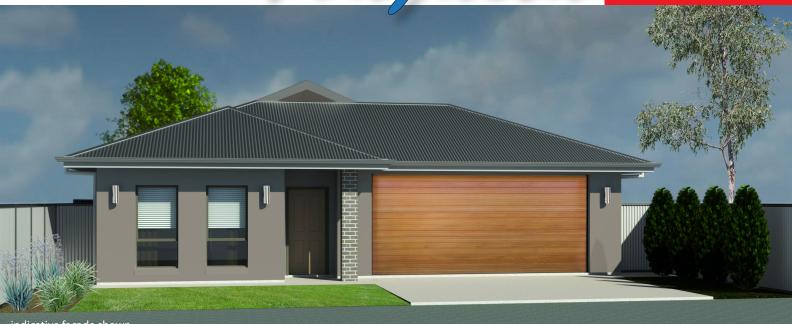

## Includes:

- concrete slab on ground
- brick veneer construction (bricks to be selected)
- 2.7m ceilings with cornice throughout
- Colorbond roof (colour to be selected)
- concrete paths, alfresco & driveway
- aluminium frame sliding doors and windows with screens & locks
- garage roller door with remote

- carpet to bedrooms
- ceramic tiles to wet areas
- quality woodgrain vinyl planks to remaining living areas, study, etc.
- kitchen with rolled laminate bench tops, laminate doors/drawers
- kitchen appliance package
- sliding doors to built in robes

The smart choice in building

- hanging rails & shelf to walk in robe

- ducted reverse cycle air-conditioner
- electric boost solar hot water service
- LED downlights to living areas
- ceiling fan w/ LED light to bedrooms
- Stratco Co