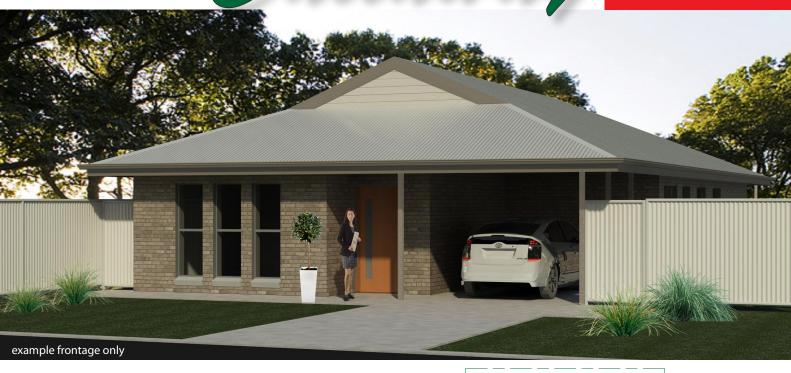

## Callaway 164

| <u>Callaway 164</u><br>Areas | m²    |
|------------------------------|-------|
|                              |       |
| PORCH                        | 1.8   |
| SINGLE CARPORT               | 18.7  |
| ALFRESCO                     | 0.0   |
| TOTAL                        | 164.0 |
|                              |       |