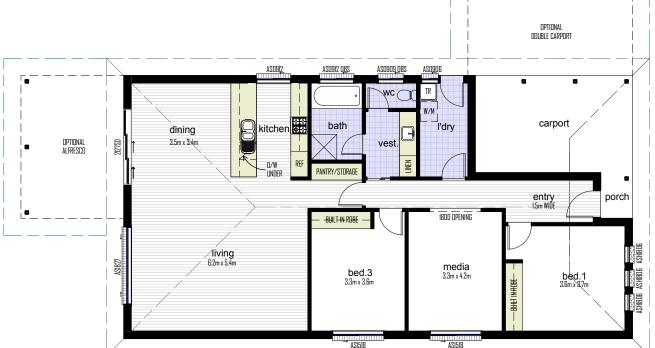

## Callaway 164

| <u>Callaway 164</u><br>Areas | m²    |
|------------------------------|-------|
|                              |       |
| PORCH                        | 1.8   |
| SINGLE CARPORT               | 18.7  |
| ALFRESCO                     | 0.0   |
| TOTAL                        | 164.0 |
|                              |       |

## OVERALL DIMENSIONS

17.80m