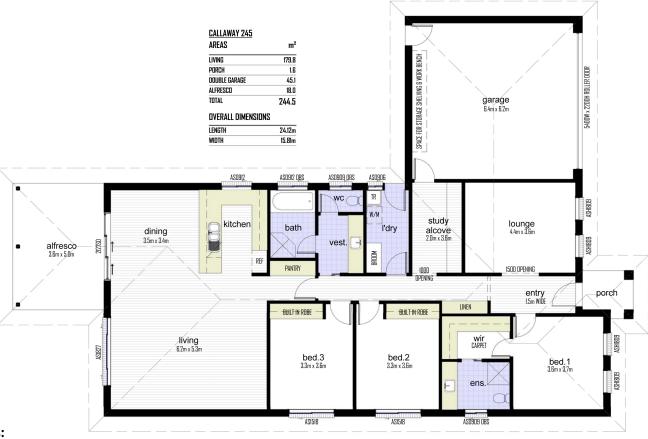

## Callaway







## **Includes:**

- concrete slab on ground
- brick veneer construction (bricks to be selected)
- 2.7m ceilings with cornice throughout
- Colorbond roof (colour to be selected)
- concrete paths, alfresco & driveway
- aluminium frame sliding doors and windows with screens & locks
- garage roller door with remote

- carpet to bedrooms & lounge
- ceramic tiles to wet areas
- quality woodgrain vinyl planks to remaining living areas
- kitchen with rolled laminate bench tops, laminate doors/drawers
- kitchen appliance package
- sliding doors to built in robes
- hanging rails & shelf to walk in robe

- ducted reverse cycle air-conditioner
- electric boost solar hot water service
- LED downlights to living areas
- ceiling fan w/ LED light to bedrooms
- Stratco Colorbond fencing & gates
- rainwat